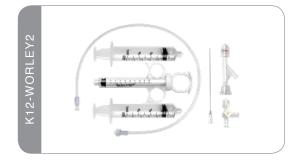

## **Product Features**

M KERTKEDICAL

**Medallion® Syringes -** Manufactured from strong polycarbonate with glass-like smoothness and clarity for improved visibility and control.

**Inject10n<sup>™</sup> Coronary Control Syringe -** Smaller barrel ID reduces hand fatigue and requires less force to generate high pressure during injections.

**MAP (Merit Angioplasty Pack) -** Maintains hemostasis without compromising catheter movement or restriction of contrast flow.

**Stopcock** - Designed for ease of use and to give you confidence when stopping and starting flow during procedure.

**HP Tubing -** Clear PVC tubing configured to meet the specific need of the procedure.

**Accessories -** Labels and bowl complete the Advanced CA Kit with the accessories you need to meet your safety goals.