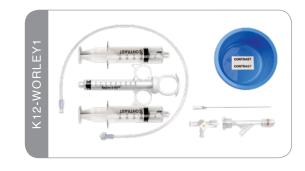

## **Product Features**

M KERTKEDICAL

**Medallion® Syringes -** Manufactured from strong polycarbonate with glass-like smoothness and clarity for improved visibility and control.

**Inject10n<sup>™</sup> Coronary Control Syringe -** Smaller barrel ID reduces hand fatigue and requires less force to generate high pressure during injections.

**MAP (Merit Angioplasty Pack) -** Maintains hemostasis without compromising catheter movement or restriction of contrast flow.

**Stopcock** - Designed for ease of use and to give you confidence when stopping and starting flow during procedure.

**HP Tubing -** Clear PVC tubing configured to meet the specific need of the procedure.

**Accessories -** Labels and bowl complete the Advanced CA Kit with the accessories you need to meet your safety goals.