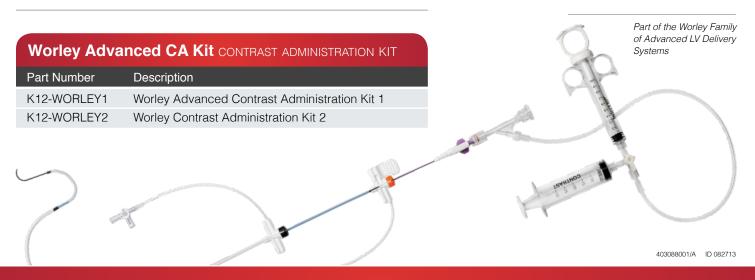

## **Product Features**

M KERTKEDICAL

**Medallion® Syringes -** Manufactured from strong polycarbonate with glass-like smoothness and clarity for improved visibility and control.

**Inject10n<sup>™</sup> Coronary Control Syringe -** Smaller barrel ID reduces hand fatigue and requires less force to generate high pressure during injections.

**MAP (Merit Angioplasty Pack) -** Maintains hemostasis without compromising catheter movement or restriction of contrast flow.

**Stopcock** - Designed for ease of use and to give you confidence when stopping and starting flow during procedure.

**HP Tubing -** Clear PVC tubing configured to meet the specific need of the procedure.

**Accessories -** Labels and bowl complete the Advanced CA Kit with the accessories you need to meet your safety goals.